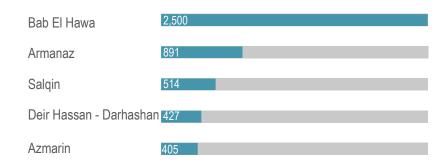

### **Monthly Displacement Updates - November 2023**









This report covers northwest Syria region for the period from 01/11/2023 to 30/11/2023. Data was collected from 893 accessible communities in both Greater Idleb and Northern Aleppo and Hama governorates through KIs which consists of 3 members.

#### Disclaimer:

1.Displacements in north-west Syria (NWS) is highly fluid; IDP figures are rapidly changing due to dynamic environment and movements between sites and communities.CCCM will continue updating figures- monthly. 2.Returnees: refer to internal IDP movements from displacement sites to their homes or habitual residences in NWS.

### **Top Arrival Communities**



### **Top Returnee Destinations (Communities)**



# The pull factors for new arrivals

# The push factors for departures



### Loss of income Escalation of aerial bombardment Loss of assets Anticipation of future conflict escalation Escalation of groundbased conflict

### **Priority Needs (for new arrivals)**





\* This figures reflect the number of movements in November 2023, noting that individuals may have been exposed to multiple displacements, for that reason moving may vary.

| This lightes reflect the humber of movements in hovember 2023, noting that individuals may have been exposed to multiple displacements, for that reason moving may vary. |  |                 |                     |  |  |                               |                                  |
|-----------------