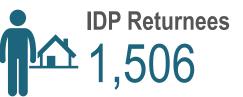

#### Disclaimer:

1.Displacements in north-west Syria (NWS) is highly fluid; IDP figures are rapidly changing due to dynamic environment and movements between sites and communities.CCCM will continue updating figures- monthly. 2.Returnees: refer to internal IDP movements from displacement sites to their homes or habitual residences in NWS.