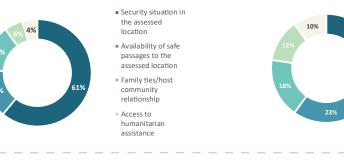

nthly Displacement Updates - November 2023**









This report covers northwest Syria region for the period from 01/11/2023 to 30/11/2023. Data was collected from 893 accessible communities in both Greater Idleb and Northern Aleppo and Hama governorates through KIs which consists of 3 members.

#### Disclaimer:

1.Displacements in north-west Syria (NWS) is highly fluid; IDP figures are rapidly changing due to dynamic environment and movements between sites and communities.CCCM will continue updating figures- monthly. 2.Returnees: refer to internal IDP movements from displacement sites to their homes or habitual residences in NWS.

### **Top Arrival Communities**



### **Top Returnee Destinations (Communities)**



# The pull factors for new arrivals

# The push factors for departures



### Loss of income Escalation of aerial bombardment Loss of assets Anticipation of future conflict escalation Escalation of groundbased conflict

### **Priority Needs (for new arrivals)**





\* This figures reflect the number of movements in November 2023, noting that individuals may have been exposed to multiple displacements, for that reason moving may vary.

| This lightes reflect the humber of movements in hovember 2023, noting that individuals may have been exposed to multiple displacements, for that reason moving may vary. |  |                 |                     |  |  |                               |                                  |
|----------------------------------------------------------------------------------------------------------------------------------------------