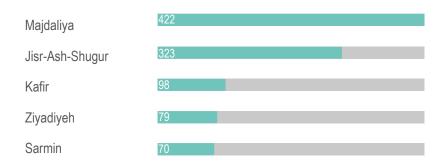

### **Monthly Displacement Updates - November 2023**









This report covers northwest Syria region for the period from 01/11/2023 to 30/11/2023. Data was collected from 893 accessible communities in both Greater Idleb and Northern Aleppo and Hama governorates through KIs which consists of 3 members.

#### Disclaimer:

1.Displacements in north-west Syria (NWS) is highly fluid; IDP figures are rapidly changing due to dynamic environment and movements between sites and communities.CCCM will continue updating figures- monthly. 2.Returnees: refer to internal IDP movements from displacement sites to their homes or habitual residences in NWS.

### **Top Arrival Communities**



### **Top Returnee Destinations (Communities)**



# The pull factors for new arrivals

# The push factors for departures



### Loss of income Escalation of aerial bombardment Loss of assets Anticipation of future conflict escalation Escalation of groundbased conflict

### **Priority Needs (for new arrivals)**





\* This figures reflect the number of movements in November 2023, noting that individuals may have been exposed to multiple displacements, for that reason moving may vary.

| This lightes reflect the humber of movements in hovember 2023, noting that individuals may have been exposed to multiple displacements, for that reason moving may vary. |  |                 |                     |  |  |                               |                                  |
|--------------------------------------------------------------------