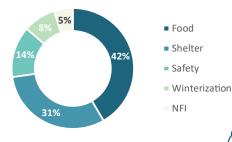

### **Priority Needs (for new arrivals)**

\* This figures reflect the number of movements in November 2023, noting that individuals may have been exposed to multiple displacements, for that reason moving may vary.