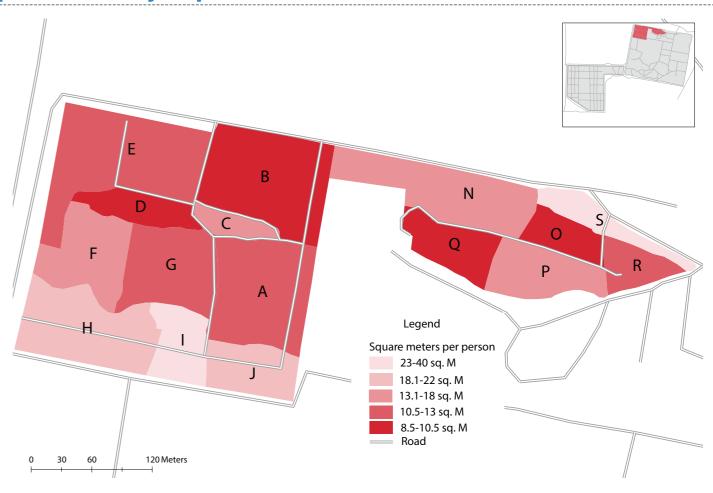

| <ul><li>Target reached</li><li>Target more than 50% reached</li></ul> |                                                          | Ta                | arget les                | s than 50% reached Unknown                |

## **Population density map**



### Flow monitoring

#### **OVERALL ENTRIES & EXITS (# INDIVIDUALS)**



#### **ENTRY TRACKING: REASONS FOR ENTRY**



| TILAGUNG  | /0  |
|-----------|-----|
| Education | 9%  |
| Family    | 9%  |
| Home      | 4%  |
| Health    | 7%  |
| Shelter   | 29% |
| Safety    | 33% |
| Food      | 8%  |
| WASH      | 1%  |

#### **EXIT TRACKING: REASONS FOR LEAVING**



#### AGE BREAK DOWN

5,794 (80%)

GIRLS

49%

| <b>†</b> | Under 5 | 5 to 17 | 18 to 60 | Over 60 |
|----------|---------|---------|----------|---------|
| ENTRY    | 36 38   | 69 77   | 131 121  | 9 10    |
| EXIT     | 2 1     | 5 12    | 13 5     | 1 1     |

#### **ENTRY TRACKING: AREAS OF ORIGIN**



### **EXIT TRACKING: LOCATION OF MOVEMENT**

(34 Individuals)

(6 Individuals



LENGTH OF STAY IN POC