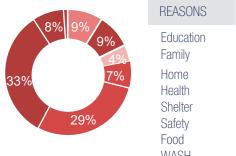

#### **ENTRY TRACKING: REASONS FOR ENTRY**

| TILAGUNG  | /0  |
|-----------|-----|
| Education | 9%  |
| Family    | 9%  |
| Home      | 4%  |
| Health    | 7%  |
| Shelter   | 29% |
| Safety    | 33% |
| Food      | 8%  |
| WASH      | 1%  |