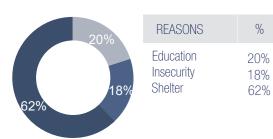

| <ul><li>Target reached</li><li>Target more than 50% reached</li></ul> |                                                          | Ta                | arget les                | s than 50% reached Unknown                |

## **Population density map**



### Flow monitoring

#### **OVERALL ENTRIES & EXITS (# INDIVIDUALS)**



#### **ENTRY TRACKING: REASONS FOR ENTRY**



| TILAGUNG  | /0  |
|-----------|-----|
| Education | 9%  |
| Family    | 9%  |
| Home      | 4%  |
| Health    | 7%  |
| Shelter   | 29% |
| Safety    | 33% |
| Food      | 8%  |
| WASH      | 1%  |

#### **EXIT TRACKING: REASONS FOR LEAVING**



#### AGE BREAK DOWN

5,794 (80%)

GIRLS

49%

| <b>†</b> | Under 5 | 5 to 17 | 18 to 60 | Over 60 |
|----------|---------|---------|----------|---------|
| ENTRY    | 36 38   | 69 77   | 131 121  | 9 10    |
| EXIT     | 2 1     | 5 12    | 13 5     | 1 1     |

#### **ENTRY TRACKING: AREAS OF ORIGIN**



### **EXIT TRACKING: LOCATION OF MOVEMENT**

(34 Individuals)

(6 Individuals



LENGTH OF STAY IN POC