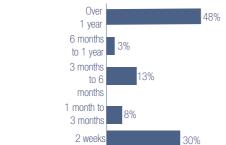

### **EXIT TRACKING: LOCATION OF MOVEMENT**

(34 Individuals)

(6 Individuals

LENGTH OF STAY IN POC