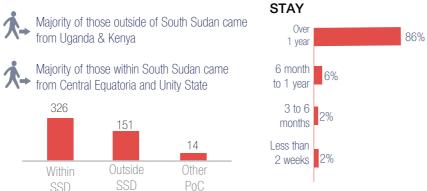

| Ta                | arget les                | s than 50% reached Unknown                |

## **Population density map**



### Flow monitoring

#### **OVERALL ENTRIES & EXITS (# INDIVIDUALS)**



#### **ENTRY TRACKING: REASONS FOR ENTRY**



| TILAGUNG  | /0  |
|-----------|-----|
| Education | 9%  |
| Family    | 9%  |
| Home      | 4%  |
| Health    | 7%  |
| Shelter   | 29% |
| Safety    | 33% |
| Food      | 8%  |
| WASH      | 1%  |

#### **EXIT TRACKING: REASONS FOR LEAVING**



#### AGE BREAK DOWN

5,794 (80%)

GIRLS

49%

| <b>†</b> | Under 5 | 5 to 17 | 18 to 60 | Over 60 |
|----------|---------|---------|----------|---------|
| ENTRY    | 36 38   | 69 77   | 131 121  | 9 10    |
| EXIT     | 2 1     | 5 12    | 13 5     | 1 1     |

#### **ENTRY TRACKING: AREAS OF ORIGIN**



### **EXIT TRACKING: LOCATION OF MOVEMENT**

(34 Individuals)

(6 Individuals



LENGTH OF STAY IN POC