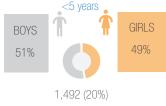

### **Site demography**

Total IDPs

BOYS

51%

Age and sex disaggregated data

Population count as of December 2021

#### AGE BREAK DOWN

5,794 (80%)

GIRLS

49%

| <b>†</b> | Under 5 | 5 to 17 | 18 to 60 | Over 60 |
|----------|---------|---------|----------|---------|
| ENTRY    | 36 38   | 69 77   | 131 121  | 9 10    |
| EXIT     | 2 1     | 5 12    | 13 5     | 1 1     |