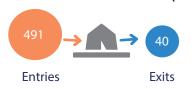

| <ul><li>Target reached</li><li>Target more than 50% reached</li></ul> |                                                          | Ta                | arget les                | s than 50% reached Unknown                |

## **Population density map**



### Flow monitoring

#### **OVERALL ENTRIES & EXITS (# INDIVIDUALS)**



#### **ENTRY TRACKING: REASONS FOR ENTRY**



| TILAGUNG  | /0  |
|-----------|-----|
| Education | 9%  |
| Family    | 9%  |
| Home      | 4%  |
| Health    | 7%  |
| Shelter   | 29% |
| Safety    | 33% |
| Food      | 8%  |
| WASH      | 1%  |

#### **EXIT TRACKING: REASONS FOR LEAVING**



#### AGE BREAK DOWN

5,794 (80%)

GIRLS

49%

| <b>†</b> | Under 5 | 5 to 17 | 18 to 60 | Over 60 |
|----------|---------|---------|----------|---------|
| ENTRY    | 36 38   | 69 77   | 131 121  | 9 10    |
| EXIT     | 2 1     | 5 12    | 13 5     | 1 1     |

#### **ENTRY TRACKING: AREAS OF ORIGIN**



### **EXIT TRACKING: LOCATION OF MOVEMENT**

(34 Individuals)

(6 Individuals



LENGTH OF STAY IN POC