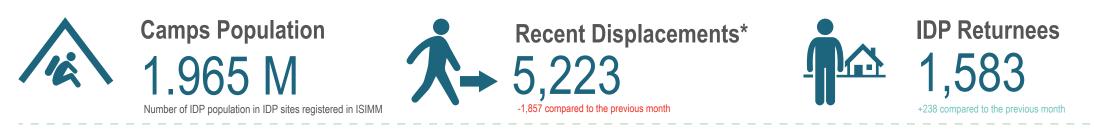

# **Monthly Displacement Updates - June 2023**

This report covers northwest Syria region for the period from 01/06/2023 to 30/06/2023. Data was collected from 845 accessible communities in both Idleb and northern Aleppo governorates through KIs. The data was collected by 2 KIs in 447 communities and 3 KIs in 398 communities.

#### Disclaimer:

Jisr-Ash-Shugur

Ketyan

1.Displacements in north-west Syria (NWS) is highly fluid; IDP figures are rapidly changing due to dynamic environment and movements between sites and communities.CCCM will continue updating figures- monthly.

2.Returnees: refer to internal IDP movements from displacement sites to their homes or habitual residences in NWS.