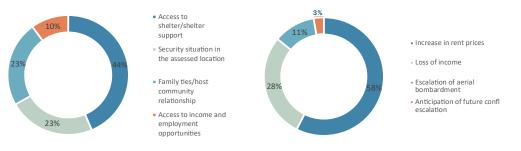

### Most common pulling factors for new arrivals

#### Most common reasons as push factors

# **Priority Needs (for new arrivals)**

| <ul> <li>This figure reflects the number of movements in</li> </ul> | June 2023, noting that individuals n | hay have been exposed to mul | tiple displacem     | ent, and that the reasons for mov | ving may vary.       |                                                            |                 |
|---------------------------------------------------------------------|--------------------------------------|------------------------------|---------------------|-----------------------------------|----------------------|------------------------------------------------------------|-----------------|
| For more INFO: Johnson Opoka<br>Snr. CCCM Cluster Coordinator       | Co-Coordinator                       | Support Officer              | For technical INFO: |                                   | Management Associate | Hasan Assani - IM Officer<br>hassani@globalcommunities.org | CCCM CLUSTER    |
| opoka@unhcr.org                                                     | tdubel@globalcommunities.org         | mnawar@unhcr.org             |                     |                                   | khaled@unhcr.org     |                                                            | North West Byna |