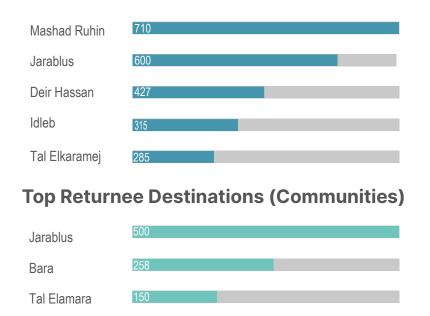

# **Monthly Displacement Updates - June 2023**





This report covers northwest Syria region for the period from 01/06/2023 to 30/06/2023. Data was collected from 845 accessible communities in both Idleb and northern Aleppo governorates through KIs. The data was collected by 2 KIs in 447 communities and 3 KIs in 398 communities.

#### Disclaimer:

Jisr-Ash-Shugur

Ketyan

1.Displacements in north-west Syria (NWS) is highly fluid; IDP figures are rapidly changing due to dynamic environment and movements between sites and communities.CCCM will continue updating figures- monthly.

2.Returnees: refer to internal IDP movements from displacement sites to their homes or habitual residences in NWS.

## **Top Arrival Communities**



### Most common pulling factors for new arrivals

#### Most common reasons as push factors



# **Priority Needs (for new arrivals)**



| <ul> <li>This figure reflects the number of movements in</li> </ul> | June 2023, noting that individuals n | hay have been exposed to mul | tiple displacem     | ent, and that the reasons for mov | ving may vary.       |                                                            |                 |
|---------------------------------------------------------------------|--------------------------------------|------------------------------|---------------------|-----------------------------------|----------------------|------------------------------------------------------------|-----------------|
| For more INFO: Johnson Opoka<br>Snr. CCCM Cluster Coord