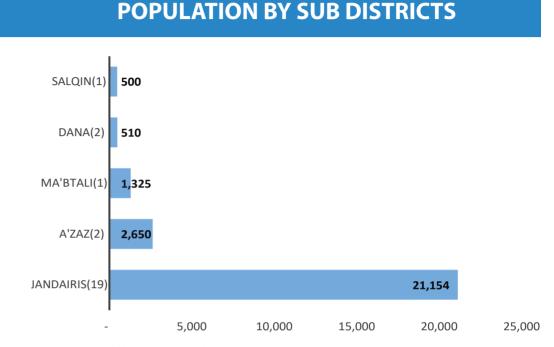

(\*) Number of locations in the sub district

| Governorate | District | Subdistrict | Community         | Site name                               | # of IDPs # of | f Families CODE | Land Owners | ship Is expansion possible | e What type of agreement is in place in relation to the use of the land of the site | Have you received notification of evictions | Have previous evictions occurred | Are rent payments taken place | How are you securing rent payment: | Severity<br>s Score(100) |
|-------------|----------|-------------|-------------------|-----------------------------------------|----------------|-----------------|-------------|----------------------------|-------------------------------------------------------------------------------------|---------------------------------------------|----------------------------------|-------------------------------|------------------------------------|--------------------------|
| 1 Aleppo    | Afrin    | Jandairis   | Jandairis         | Almousa                                 | 318            | 63 TEMP108      | Private     | Yes                        | Written contract between private landowner and the camp manager/IDPs representative | No                                          | No                               | On a monthly basis            | Humanitarian organizations         |                          |
| 2 Aleppo    | Afrin    | Jandairis   | Baflur            | Molhak_Balfor_Aljadid                   | 200            | 34 TEMP117      | Private     | Yes                        | Written contract between private landowner and the camp manager/IDPs representative | No                                          | No                               | On a monthly basis            | Contributions by private persons   |                          |
| 3 Aleppo    | Afrin    | Jandairis   | Jandairis         | kogman Shelter Center                   | 1,630          | 240 TEMP043     | Public      | Yes                        | Written agreement between camp manager/IDPs representative and local council        | No                                          | No                               |                               |                                    |                          |
| 4 Aleppo    | Afrin    | Jandairis   | Jandairis         | Karam                                   | 375            | 77 TEMP087      | Private     | Yes                        | Written contract between private landowner and the camp manager/IDPs representative | No                                          | No                               | On a monthly basis            | Humanitarian organizations         |                          |
| 5 Aleppo    | Afrin    | Jandairis   | Kafr Safra        | El amal2                                | 1,605          | 184 TEMP046     | Public      | Yes                        | Written agreement between camp manager/IDPs representative and local council        | No                                          | No                               |                               |                                    |                          |
| Aleppo      | Afrin    | Jandairis   | Jandairis         | Baba Amro RC                            | 694            | 153 TEMP062     | Private     | Yes                        | Written contract between private landowner and the camp manager/IDPs representative | No                                          | No                               | On a monthly basis            | Humanitarian organizations         |                          |
| 7 Aleppo    | A'zaz    | A'zaz       | Azaz              | Kafaf 2                                 | 900            | 150 TEMP123     | Private     | No                         | Written contract between private landowner and the camp manager/IDPs representative | No                                          | No                               | On a monthly basis            | Humanitarian organizations         |                          |
| Idleb       | Harim    | Dana/       | Dana (Dana)       | Al-Ihsan Center for Shelter             | 250            | 63 TEMP092      | Private     | No                         | Written agreement between humanitarian organization and /land owner.                | No                                          | No                               |                               |                                    |                          |
| Aleppo      | Afrin    | Jandairis   | Jandairis         | Aljabal                                 | 452            | 88 TEMP081      | Private     | Yes                        | Written contract between private landowner and the camp manager/IDPs representative | No                                          | No                               | On a monthly basis            | Contributions by private persons   |                          |
| Aleppo      | Afrin    | Jandairis   | Jandairis         | Al-Bashir - mercy without limits        | 1,071          | 180 TEMP064     | Private     | Yes                        | Written agreement between humanitarian organization and /land owner.                | No                                          | No                               | On a monthly basis            | Humanitarian organizations         |                          |
| Aleppo      | Afrin    | Ma'btali    | Bermaja           | Qariat_Nawoa_Alkhir                     | 1,325          | 265 TEMP114     | Public      | Yes                        | Written agreement between camp manager/IDPs representative and local council        | No                                          | No                               |                               |                                    |                          |
| Aleppo      | Afrin    | Jandairis   | Jandairis         | Arabo Shelter Center                    | 970            | 150 TEMP038     | Private     | Yes                        | Written agreement between humanitarian organization and /land owner.                | No                                          | No                               | On a monthly basis            | Community efforts                  |                          |
| Aleppo      | Afrin    | Jandairis   | Jalma (Jandairis) | Al Mahalla -Maqla'a                     | 477            | 85 TEMP077      | Public      | Yes                        | Written agreement between camp manager/IDPs representative and local council        | No                                          | No                               |                               |                                    |                          |
| 4 Aleppo    | Afrin    | Jandairis   | Jandairis         | ALZYARA SEMA                            | 702            | 109 TEMP065     | Private     | No                         | Written agreement between humanitarian organization and /land owner.                | No                                          | No                               | On a monthly basis            | Humanitarian organizations         |                          |
| 5 Aleppo    | Afrin    | Jandairis   | Jandairis         | Kifaf 1                                 | 365            | 66 TEMP066      | Private     | Yes                        | Written contract between private landowner and the camp manager/IDPs representative | No                                          | No                               | On a monthly basis            | Community efforts                  |                          |
| 6 Aleppo    | A'zaz    | A'zaz       | Azaz/             | Central Azaz RC                         | 1,750          | 350 TEMP059     | Private     | No                         | Written contract between private landowner and the camp manager/IDPs representative | No                                          | No                               |                               |                                    |                          |
| 7 Aleppo    | Afrin    | Jandairis   | Jandairis         | Waddah                                  | 1,183          | 169 TEMP125     | Private     | No                         | Written contract between private landowner and the camp manager/IDPs representative | No                                          | No                               | On a monthly basis            | Community efforts                  |                          |
| Aleppo      | Afrin    | Jandairis   | Jandairis         | Alhurria                                | 209            | 37 TEMP126      | Private     | No                         | Written contract between private landowner and the camp manager/IDPs representative | No                                          | No                               | On a monthly basis            | Contributions by private persons   |                          |
| 9 Aleppo    | Afrin    | Jandairis   | Jandairis         | Al_Mazraa                               | 1,894          | 341 TEMP068     | Private     | No                         | Written agreement between humanitarian organization and /land owner.                | No                                          | No                               | On a monthly basis            | Community efforts                  |                          |
| Aleppo      | Afrin    | Jandairis   | Jandairis         | Shohadaa Zilzal 6 shbat                 | 906            | 151 TEMP099     | Private     | No                         | Written agreement between humanitarian organization and /land owner.                | No                                          | No                               | On a monthly basis            | Community efforts                  |                          |
| Aleppo      | Afrin    | Jandairis   | Qila/             | Agele Reception Center                  | 1,970          | 320 TEMP071     | Public      | No                         | Written agreement between camp manager/IDPs representative and local council        | No                                          | No                               |                               |                                    |                          |
| Aleppo      | Afrin    | Jandairis   | Jandairis         | Ajnadin                                 | 758            | 160 TEMP067     | Private     | No                         | Written contract between private landowner and the camp manager/IDPs representative | No                                          | No                               | On a monthly basis            | Community efforts                  |                          |
| Idleb       | Idleb    | Jandairis   | Kelly             | Al Zohoor/Human appeal reception center | 5,375          | 975 CP002270    | Public      | No                         | Written agreement between humanitarian organization and local council.              | No                                          | No                               | No                            |                                    |                          |
| Idleb       | Harim    | Dana/       | Atma              | Iqraa                                   | 260            | 52 CP000823     | Private     | No                         | Written agreement between humanitarian organization and /land owner.                | No                                          | No                               | On a monthly basis            | Humanitarian organizations         |                          |
| Idleb       | Harim    | Salqin      | Azmarin           | TEMP010                                 | 500            | 86 TEMP010      | Private     | No                         | Written contract between private landowner and the camp manager/IDPs representative | No                                          | No                               | No                            |                                    |                          |

(\*) Number of locations in the sub district

|             |          |             |                   |                                         |                   |              |              |                          |                                                                                     | Have you received notification of | Have previous evictions | Are rent payments taken |                                        | everity |
|-------------|----------|-------------|-------------------|-----------------------------------------|-------------------|--------------|--------------|--------------------------|-------------------------------------------------------------------------------------|-----------------------------------|-------------------------|-------------------------|----------------------------------------|---------|
| Governorate | District | Subdistrict | Community         | Site name                               | # of IDPs # of Fa | amilies CODE | Land Ownersh | ip Is expansion possible | What type of agreement is in place in relation to the use of the land of the site   | evictions                         | occurred                | place                   | How are you securing rent payments Sco |         |
| 1 Aleppo    | Afrin    | Jandairis   | Jandairis         | Almousa                                 | 318               | 63 TEMP108   | Private      | Yes                      | Written contract between private landowner and the camp manager/IDPs representative | No                                | No                      | On a monthly basis      | Humanitarian organizations             |         |
| 2 Aleppo    | Afrin    | Jandairis   | Baflur            | Molhak_Balfor_Aljadid                   | 200               | 34 TEMP117   | Private      | Yes                      | Written contract between private landowner and the camp manager/IDPs representative | No                                | No                      | On a monthly basis      | Contributions by private persons       |         |
| 3 Aleppo    | Afrin    | Jandairis   | Jandairis         | kogman Shelter Center                   | 1,630             | 240 TEMP043  | Public       | Yes                      | Written agreement between camp manager/IDPs representative and local council        | No                                | No                      |                         |                                        |         |
| 4 Aleppo    | Afrin    | Jandairis   | Jandairis         | Karam                                   | 375               | 77 TEMP087   | Private      | Yes                      | Written contract between private landowner and the camp manager/IDPs representative | No                                | No                      | On a monthly basis      | Humanitarian organizations             |         |
| Aleppo      | Afrin    | Jandairis   | Kafr Safra        | El amal2                                | 1,605             | 184 TEMP046  | Public       | Yes                      | Written agreement between camp manager/IDPs representative and local council        | No                                | No                      |                         |                                        |         |
| Aleppo      | Afrin    | Jandairis   | Jandairis         | Baba Amro RC                            | 694               | 153 TEMP062  | Private      | Yes                      | Written contract between private landowner and the camp manager/IDPs representative | No                                | No                      | On a monthly basis      | Humanitarian organizations             |         |
| Aleppo      | A'zaz    | A'zaz       | Azaz              | Kafaf 2                                 | 900               | 150 TEMP123  | Private      | No                       | Written contract between private landowner and the camp manager/IDPs representative | No                                | No                      | On a monthly basis      | Humanitarian organizations             |         |
| Idleb       | Harim    | Dana/       | Dana (Dana)       | Al-Ihsan Center for Shelter             | 250               | 63 TEMP092   | Private      | No                       | Written agreement between humanitarian organization and /land owner.                | No                                | No                      |                         |                                        |         |
| 9 Aleppo    | Afrin    | Jandairis   | Jandairis         | Aljabal                                 | 452               | 88 TEMP081   | Private      | Yes                      | Written contract between private landowner and the camp manager/IDPs representative | No                                | No                      | On a monthly basis      | Contributions by private persons       |         |
| O Aleppo    | Afrin    | Jandairis   | Jandairis         | Al-Bashir - mercy without limits        | 1,071             | 180 TEMP064  | Private      | Yes                      | Written agreement between humanitarian organization and /land owner.                | No                                | No                      | On a monthly basis      | Humanitarian organizations             |         |
| 1 Aleppo    | Afrin    | Ma'btali    | Bermaja           | Qariat_Nawoa_Alkhir                     | 1,325             | 265 TEMP114  | Public       | Yes                      | Written agreement between camp manager/IDPs representative and local council        | No                                | No                      |                         |                                        |         |
| 2 Aleppo    | Afrin    | Jandairis   | Jandairis         | Arabo Shelter Center                    | 970               | 150 TEMP038  | Private      | Yes                      | Written agreement between humanitarian organization and /land owner.                | No                                | No                      | On a monthly basis      | Community efforts                      |         |
| 3 Aleppo    | Afrin    | Jandairis   | Jalma (Jandairis) | Al Mahalla -Maqla'a                     | 477               | 85 TEMP077   | Public       | Yes                      | Written agreement between camp manager/IDPs representative and local council        | No                                | No                      |                         |                                        |         |
| 4 Aleppo    | Afrin    | Jandairis   | Jandairis         | ALZYARA SEMA                            | 702               | 109 TEMP065  | Private      | No                       | Written agreement between humanitarian organization and /land owner.                | No                                | No                      | On a monthly basis      | Humanitarian organizations             |         |
| 5 Aleppo    | Afrin    | Jandairis   | Jandairis         | Kifaf 1                                 | 365               | 66 TEMP066   | Private      | Yes                      | Written contract between private landowner and the camp manager/IDPs representative | No                                | No                      | On a monthly basis      | Community efforts                      |         |
| 6 Aleppo    | A'zaz    | A'zaz       | Azaz/             | Central Azaz RC                         | 1,750             | 350 TEMP059  | Private      | No                       | Written contract between private landowner and the camp manager/IDPs representative | No                                | No                      |                         |                                        |         |
| 7 Aleppo    | Afrin    | Jandairis   | Jandairis         | Waddah                                  | 1,183             | 169 TEMP125  | Private      | No                       | Written contract between private landowner and the camp manager/IDPs representative | No                                | No                      | On a monthly basis      | Community efforts                      |         |
| 8 Aleppo    | Afrin    | Jandairis   | Jandairis         | Alhurria                                | 209               | 37 TEMP126   | Private      | No                       | Written contract between private landowner and the camp manager/IDPs representative | No                                | No                      | On a monthly basis      | Contributions by private persons       |         |
| 9 Aleppo    | Afrin    | Jandairis   | Jandairis         | Al_Mazraa                               | 1,894             | 341 TEMP068  | Private      | No                       | Written agreement between humanitarian organization and /land owner.                | No                                | No                      | On a monthly basis      | Community efforts                      |         |
| 0 Aleppo    | Afrin    | Jandairis   | Jandairis         | Shohadaa Zilzal 6 shbat                 | 906               | 151 TEMP099  | Private      | No                       | Written agreement between humanitarian organization and /land owner.                | No                                | No                      | On a monthly basis      | Community efforts                      |         |
| 1 Aleppo    | Afrin    | Jandairis   | Qila/             | Agele Reception Center                  | 1,970             | 320 TEMP071  | Public       | No                       | Written agreement between camp manager/IDPs representative and local council        | No                                | No                      |                         |                                        |         |
| 2 Aleppo    | Afrin    | Jandairis   | Jandairis         | Ajnadin                                 | 758               | 160 TEMP067  | Private      | No                       | Written contract between private landowner and the camp manager/IDPs representative | No                                | No                      | On a monthly basis      | Community efforts                      |         |
| 3 Idleb     | Idleb    | Jandairis   | Kelly             | Al Zohoor/Human appeal reception center | 5,375             | 975 CP002270 | Public       | No                       | Written agreement between humanitarian organization and local council.              | No                                | No                      | No                      |                                        |         |
| 4 Idleb     | Harim    | Dana/       | Atma              | Iqraa                                   | 260               | 52 CP000823  | Private      | No                       | Written agreement between humanitarian organization and /land owner.                | No                                | No                      | On a monthly basis      | Humanitarian organizations             |         |
| 5 Idleb     | Harim    | Salqin      | Azmarin           | TEMP010                                 | 500               | 86 TEMP010   | Private      | No                       | Written contract between private landowner and the camp manager/IDPs representative | No                                | No                      | No                      |                                        |         |