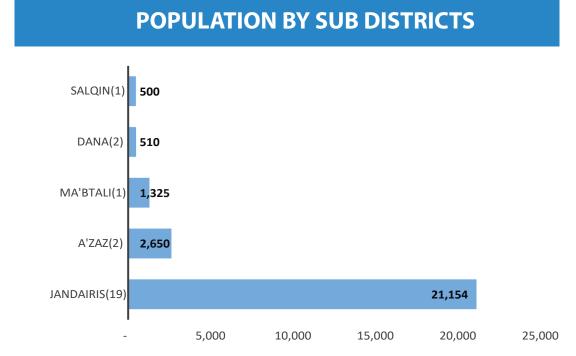

# **EARTHQUAKE RESPONSE - THE POTENTAILLY STABLE LOCATIONS (NORTH WEST SYRIA)**

Number of IDP population in Reception and Collective Centers

**Number of Locations** 

## **EARTHQUAKE RESPONSE - THE POTENTAILLY STABLE LOCATIONS (NORTH WEST SYRIA)**

**Number of Locations** 