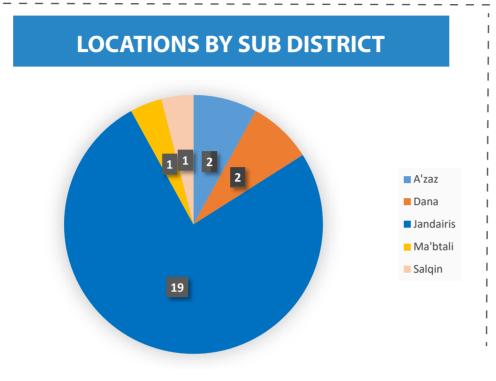

(\*) Number of locations in the sub district

| Governorate | District | Subdistrict | Community         | Site name                               | # of IDPs # of | f Families CODE | Land Owners | ship Is expansion possible | e What type of agreement is in place in relation to the use of the land of the site | Have you received notification of evictions | Have previous evictions occurred | Are rent payments taken place | How are you securing rent payment: | Severity<br>s Score(100) |
|-------------|----------|-------------|-------------------|-----------------------------------------|----------------|-----------------|-------------|----------------------------|-------------------------------------------------------------------------------------|---------------------------------------------|----------------------------------|-------------------------------|------------------------------------|--------------------------|
| 1 Aleppo    | Afrin    | Jandairis   | Jandairis         | Almousa                                 | 318            | 63 TEMP108      | Private     | Yes                        | Written contract between private landowner and the camp manager/IDPs representative | No                                          | No                               | On a monthly basis            | Humanitarian organizations         |                          |
| 2 Aleppo    | Afrin    | Jandairis   | Baflur            | Molhak_Balfor_Aljadid                   | 200            | 34 TEMP117      | Private     | Yes                        | Written contract between private landowner and the camp manager/IDPs representative | No                                          | No                               | On a monthly basis            | Contributions by private persons   |                          |
| 3 Aleppo    | Afrin    | Jandairis   | Jandairis         | kogman Shelter Center                   | 1,630          | 240 TEMP043     | Public      | Yes                        | Written agreement between camp manager/IDPs representative and local council        | No                                          | No                               |                               |                                    |                          |
| 4 Aleppo    | Afrin    | Jandairis   | Jandairis         | Karam                                   | 375            | 77 TEMP087      | Private     | Yes                        | Written contract between private landowner and the camp manager/IDPs representative | No                                          | No                               | On a monthly basis            | Humanitarian organizations         |                          |
| 5 Aleppo    | Afrin    | Jandairis   | Kafr Safra        | El amal2                                | 1,605          | 184 TEMP046     | Public      | Yes                        | Written agreement between camp manager/IDPs representative and local council        | No                                          | No                               |                               |                                    |                          |
| Aleppo      | Afrin    | Jandairis   | Jandairis         | Baba Amro RC                            | 694            | 153 TEMP062     | Private     | Yes                        | Written contract between private landowner and the camp manager/IDPs representative | No                                          | No                               | On a monthly basis            | Humanitarian organizations         |                          |
| 7 Aleppo    | A'zaz    | A'zaz       | Azaz              | Kafaf 2                                 | 900            | 150 TEMP123     | Private     | No                         | Written contract between private landowner and the camp manager/IDPs representative | No                                          | No                               | On a monthly basis            | Humanitarian organizations         |                          |
| Idleb       | Harim    | Dana/       | Dana (Dana)       | Al-Ihsan Center for Shelter             | 250            | 63 TEMP092      | Private     | No                         | Written agreement between humanitarian organization and /land owner.                | No                                          | No                               |                               |                                    |                          |
| Aleppo      | Afrin    | Jandairis   | Jandairis         | Aljabal                                 | 452            | 88 TEMP081      | Private     | Yes                        | Written contract between private landowner and the camp manager/IDPs representative | No                                          | No                               | On a monthly basis            | Contributions by private persons   |                          |
| Aleppo      | Afrin    | Jandairis   | Jandairis         | Al-Bashir - mercy without limits        | 1,071          | 180 TEMP064     | Private     | Yes                        | Written agreement between humanitarian organization and /land owner.                | No                                          | No                               | On a monthly basis            | Humanitarian organizations         |                          |
| Aleppo      | Afrin    | Ma'btali    | Bermaja           | Qariat_Nawoa_Alkhir                     | 1,325          | 265 TEMP114     | Public      | Yes                        | Written agreement between camp manager/IDPs representative and local council        | No                                          | No                               |                               |                                    |                          |
| Aleppo      | Afrin    | Jandairis   | Jandairis         | Arabo Shelter Center                    | 970            | 150 TEMP038     | Private     | Yes                        | Written agreement between humanitarian organization and /land owner.                | No                                          | No                               | On a monthly basis            | Community efforts                  |                          |
| Aleppo      | Afrin    | Jandairis   | Jalma (Jandairis) | Al Mahalla -Maqla'a                     | 477            | 85 TEMP077      | Public      | Yes                        | Written agreement between camp manager/IDPs representative and local council        | No                                          | No                               |                               |                                    |                          |
| 4 Aleppo    | Afrin    | Jandairis   | Jandairis         | ALZYARA SEMA                            | 702            | 109 TEMP065     | Private     | No                         | Written agreement between humanitarian organization and /land owner.                | No                                          | No                               | On a monthly basis            | Humanitarian organizations         |                          |
| 5 Aleppo    | Afrin    | Jandairis   | Jandairis         | Kifaf 1                                 | 365            | 66 TEMP066      | Private     | Yes                        | Written contract between private landowner and the camp manager/IDPs representative | No                                          | No                               | On a monthly basis            | Community efforts                  |                          |
| 6 Aleppo    | A'zaz    | A'zaz       | Azaz/             | Central Azaz RC                         | 1,750          | 350 TEMP059     | Private     | No                         | Written contract between private landowner and the camp manager/IDPs representative | No                                          | No                               |                               |                                    |                          |
| 7 Aleppo    | Afrin    | Jandairis   | Jandairis         | Waddah                                  | 1,183          | 169 TEMP125     | Private     | No                         | Written contract between private landowner and the camp manager/IDPs representative | No                                          | No                               | On a monthly basis            | Community efforts                  |                          |
| Aleppo      | Afrin    | Jandairis   | Jandairis         | Alhurria                                | 209            | 37 TEMP126      | Private     | No                         | Written contract between private landowner and the camp manager/IDPs representative | No                                          | No                               | On a monthly basis            | Contributions by private persons   |                          |
| 9 Aleppo    | Afrin    | Jandairis   | Jandairis         | Al_Mazraa                               | 1,894          | 341 TEMP068     | Private     | No                         | Written agreement between humanitarian organization and /land owner.                | No                                          | No                               | On a monthly basis            | Community efforts                  |                          |
| Aleppo      | Afrin    | Jandairis   | Jandairis         | Shohadaa Zilzal 6 shbat                 | 906            | 151 TEMP099     | Private     | No                         | Written agreement between humanitarian organization and /land owner.                | No                                          | No                               | On a monthly basis            | Community efforts                  |                          |
| Aleppo      | Afrin    | Jandairis   | Qila/             | Agele Reception Center                  | 1,970          | 320 TEMP071     | Public      | No                         | Written agreement between camp manager/IDPs representative and local council        | No                                          | No                               |                               |                                    |                          |
| Aleppo      | Afrin    | Jandairis   | Jandairis         | Ajnadin                                 | 758            | 160 TEMP067     | Private     | No                         | Written contract between private landowner and the camp manager/IDPs representative | No                                          | No                               | On a monthly basis            | Community efforts                  |                          |
| Idleb       | Idleb    | Jandairis   | Kelly             | Al Zohoor/Human appeal reception center | 5,375          | 975 CP002270    | Public      | No                         | Written agreement between humanitarian organization and local council.              | No                                          | No                               | No                            |                                    |                          |
| Idleb       | Harim    | Dana/       | Atma              | Iqraa                                   | 260            | 52 CP000823     | Private     | No                         | Written agreement between humanitarian organization and /land owner.                | No                                          | No                               | On a monthly basis            | Humanitarian organizations         |                          |
| Idleb       | Harim    | Salqin      | Azmarin           | TEMP010                                 | 500            | 86 TEMP010      | Private     | No                         | Written contract between private landowner and the camp manager/IDPs representative | No                                          | No                               | No                            |                                    |                          |

(\*) Number of locations in the sub district

|             |          |             |                   |                                         |                   |              |              |                          |                                                                                     | Have you received notification of | Have previous evictions | Are rent payments taken |                                        | everity |
|-------------|----------|-------------|-------------------|-----------------------------------------|-------------------|--------------|--------------|--------------------------|-------------------------------------------------------------------------------------|-----------------------------------|-------------------------|-------------------------|----------------------------------------|---------|
| Governorate | District | Subdistrict | Community         | Site name                               | # of IDPs # of Fa | amilies CODE | Land Ownersh | ip Is expansion possible | What type of agreement is in place in relation to the use of the land of the site   | evictions                         | occurred                | place                   | How are you securing rent payments Sco |         |
| 1 Aleppo    | Afrin    | Jandairis   | Jandairis         | Almousa                                 | 318               | 63 TEMP108   | Private      | Yes                      | Written contract between private landowner and the camp manager/IDPs representative | No                                | No                      | On a monthly basis      | Humanitarian organizations             |         |
| 2 Aleppo    | Afrin    | Jandairis   | Baflur            | Molhak_Balfor_Aljadid                   | 200               | 34 TEMP117   | Private      | Yes                      | Written contract between private landowner and the camp manager/IDPs representative | No                                | No                      | On a monthly basis      | Contributions by private persons       |         |
| 3 Aleppo    | Afrin    | Jandairis   | Jandairis         | kogman Shelter Center                   | 1,630             | 240 TEMP043  | Public       | Yes                      | Written agreement between camp manager/IDPs representative and local council        | No                                | No                      |                         |                                        |         |
| 4 Aleppo    | Afrin    | Jandairis   | Jandairis         | Karam                                   | 375               | 77 TEMP087   | Private      | Yes                      | Written contract between private landowner and the camp manager/IDPs representative | No                                | No                      | On a monthly basis      | Humanitarian organizations             |         |
| Aleppo      | Afrin    | Jandairis   | Kafr Safra        | El amal2                                | 1,605             | 184 TEMP046  | Public       | Yes                      | Written agreement between camp manager/IDPs representative and local council        | No                                | No                      |                         |                                        |         |
| Aleppo      | Afrin    | Jandairis   | Jandairis         | Baba Amro RC                            | 694               | 153 TEMP062  | Private      | Yes                      | Written contract between private landowner and the camp manager/IDPs representative | No                                | No                      | On a monthly basis      | Humanitarian organizations             |         |
| Aleppo      | A'zaz    | A'zaz       | Azaz              | Kafaf 2                                 | 900               | 150 TEMP123  | Private      | No                       | Written contract between private landowner and the camp manager/IDPs representative | No                                | No                      | On a monthly basis      | Humanitarian organizations             |         |
| Idleb       | Harim    | Dana/       | Dana (Dana)       | Al-Ihsan Center for Shelter             | 250               | 63 TEMP092   | Private      | No                       | Written agreement between humanitarian organization and /land owner.                | No                                | No                      |                         |                                        |         |
| 9 Aleppo    | Afrin    | Jandairis   | Jandairis         | Aljabal                                 | 452               | 88 TEMP081   | Private      | Yes                      | Written contract between private landowner and the camp manager/IDPs representative | No                                | No                      | On a monthly basis      | Contributions by private persons       |         |
| O Aleppo    | Afrin    | Jandairis   | Jandairis         | Al-Bashir - mercy without limits        | 1,071             | 180 TEMP064  | Private      | Yes                      | Written agreement between humanitarian organization and /land owner.                | No                                | No                      | On a monthly basis      | Humanitarian organizations             |         |
| 1 Aleppo    | Afrin    | Ma'btali    | Bermaja           | Qariat_Nawoa_Alkhir                     | 1,325             | 265 TEMP114  | Public       | Yes                      | Written agreement between camp manager/IDPs representative and local council        | No                                | No                      |                         |                                        |         |
| 2 Aleppo    | Afrin    | Jandairis   | Jandairis         | Arabo Shelter Center                    | 970               | 150 TEMP038  | Private      | Yes                      | Written agreement between humanitarian organization and /land owner.                | No                                | No                      | On a monthly basis      | Community efforts                      |         |
| 3 Aleppo    | Afrin    | Jandairis   | Jalma (Jandairis) | Al Mahalla -Maqla'a                     | 477               | 85 TEMP077   | Public       | Yes                      | Written agreement between camp manager/IDPs representative and local council        | No                                | No                      |                         |                                        |         |
| 4 Aleppo    | Afrin    | Jandairis   | Jandairis         | ALZYARA SEMA                            | 702               | 109 TEMP065  | Private      | No                       | Written agreement between humanitarian organization and /land owner.                | No                                | No                      | On a monthly basis      | Humanitarian organizations             |         |
| 5 Aleppo    | Afrin    | Jandairis   | Jandairis         | Kifaf 1                                 | 365               | 66 TEMP066   | Private      | Yes                      | Written contract between private landowner and the camp manager/IDPs representative | No                                | No                      | On a monthly basis      | Community efforts                      |         |
| 6 Aleppo    | A'zaz    | A'zaz       | Azaz/             | Central Azaz RC                         | 1,750             | 350 TEMP059  | Private      | No                       | Written contract between private landowner and the camp manager/IDPs representative | No                                | No                      |                         |                                        |         |
| 7 Aleppo    | Afrin    | Jandairis   | Jandairis         | Waddah                                  | 1,183             | 169 TEMP125  | Private      | No                       | Written contract between private landowner and the camp manager/IDPs representative | No                                | No                      | On a monthly basis      | Community efforts                      |         |
| 8 Aleppo    | Afrin    | Jandairis   | Jandairis         | Alhurria                                | 209               | 37 TEMP126   | Private      | No                       | Written contract between private landowner and the camp manager/IDPs representative | No                                | No                      | On a monthly basis      | Contributions by private persons       |         |
| 9 Aleppo    | Afrin    | Jandairis   | Jandairis         | Al_Mazraa                               | 1,894             | 341 TEMP068  | Private      | No                       | Written agreement between humanitarian organization and /land owner.                | No                                | No                      | On a monthly basis      | Community efforts                      |         |
| 0 Aleppo    | Afrin    | Jandairis   | Jandairis         | Shohadaa Zilzal 6 shbat                 | 906               | 151 TEMP099  | Private      | No                       | Written agreement between humanitarian organization and /land owner.                | No                                | No                      | On a monthly basis      | Community efforts                      |         |
| 1 Aleppo    | Afrin    | Jandairis   | Qila/             | Agele Reception Center                  | 1,970             | 320 TEMP071  | Public       | No                       | Written agreement between camp manager/IDPs representative and local council        | No                                | No                      |                         |                                        |         |
| 2 Aleppo    | Afrin    | Jandairis   | Jandairis         | Ajnadin                                 | 758               | 160 TEMP067  | Private      | No                       | Written contract between private landowner and the camp manager/IDPs representative | No                                | No                      | On a monthly basis      | Community efforts                      |         |
| 3 Idleb     | Idleb    | Jandairis   | Kelly             | Al Zohoor/Human appeal reception center | 5,375             | 975 CP002270 | Public       | No                       | Written agreement between humanitarian organization and local council.              | No                                | No                      | No                      |                                        |         |
| 4 Idleb     | Harim    | Dana/       | Atma              | Iqraa                                   | 260               | 52 CP000823  | Private      | No                       | Written agreement between humanitarian organization and /land owner.                | No                                | No                      | On a monthly basis      | Humanitarian organizations             |         |
| 5 Idleb     | Harim    | Salqin      | Azmarin           | TEMP010                                 | 500               | 86 TEMP010   | Private      | No                       | Written contract between private landowner and the camp manager/IDPs representative | No                                | No                      | No                      |                                        |         |