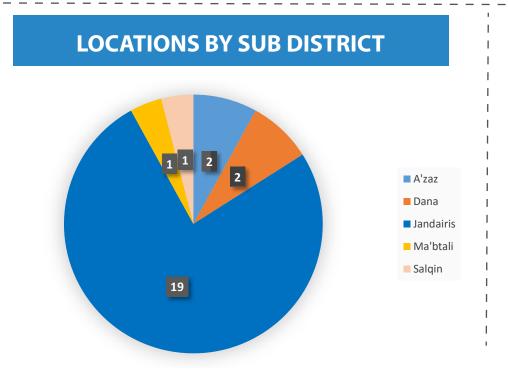

# **EARTHQUAKE RESPONSE - THE POTENTAILLY STABLE LOCATIONS (NORTH WEST SYRIA)**

Number of IDP population in Reception and Collective Centers

**Number of Locations** 

## **EARTHQUAKE RESPONSE - THE POTENTAILLY STABLE LOCATIONS (NORTH WEST SYRIA)**

**Number of Locations** 