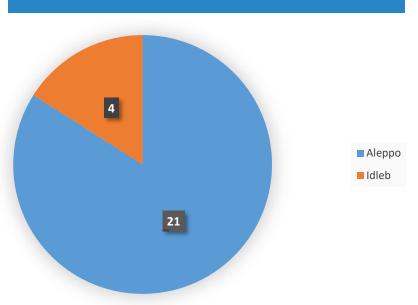

# **EARTHQUAKE RESPONSE - THE POTENTAILLY STABLE LOCATIONS (NORTH WEST SYRIA)**

Number of IDP population in Reception and Collective Centers

**Number of Locations** 

## **EARTHQUAKE RESPONSE - THE POTENTAILLY STABLE LOCATIONS (NORTH WEST SYRIA)**

**Number of Locations** 