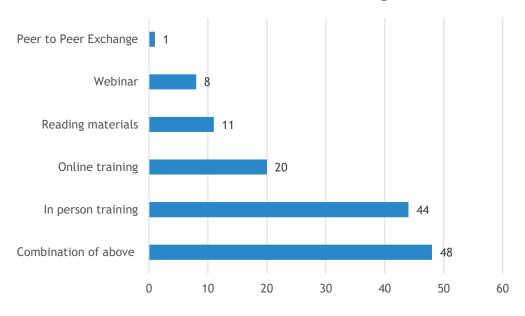

### CCCM Capacity Building WG

September 2019













# Learning Needs Assessment



Active between: 2<sup>nd</sup> September 2019 - 20<sup>th</sup> September 2019

### Respondent Profiles

- Responses collected: 91
- Time to complete the survey

| Less than a 60 sec          | 85 |
|-----------------------------|----|
| Between 60 secs to a minute | 3  |
| Between 1 to 2 mins         | 1  |
| More than 2 mins            | 2  |

#### Organisation Type





United Nations

National NGO

Government/local authority

Community Based Organization (CBO)









## **CCCM** Training Experience

**CCCM Trainings Attended** 



**CCCM Trainings Attended** 



Online Global CCCM Cluster Training





### Learning Methods and Resources

### Preferred Method of Learning



#### **CCCM Resources Consulted**



### Familiarity with CCCM related Topics

#### Familiarity with CCCM Topics



#### Familiarity with CCCM Topics



CCCM CLUSTER

### Relevance to Training Content





### Relevance of CCCM Topics



### Capacity Building Needs

#### **Subjects Requiring Additional Training**



### Participant's Training Skills