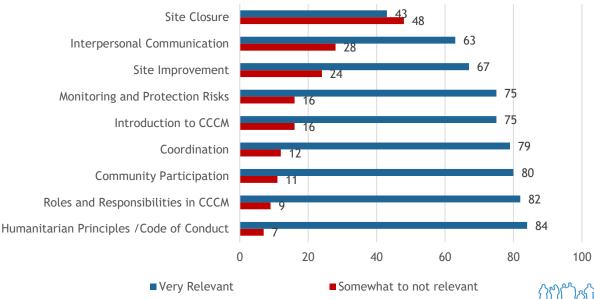

ed: 91
- Time to complete the survey

| Less than a 60 sec          | 85 |
|-----------------------------|----|
| Between 60 secs to a minute | 3  |
| Between 1 to 2 mins         | 1  |
| More than 2 mins            | 2  |

#### Organisation Type





United Nations

National NGO

Government/local authority

Community Based Organization (CBO)









## **CCCM** Training Experience

**CCCM Trainings Attended** 



**CCCM Trainings Attended** 



Online Global CCCM Cluster Training





### Learning Methods and Resources

### Preferred Method of Learning



#### **CCCM Resources Consulted**



### Familiarity with CCCM related Topics

#### Familiarity with CCCM Topics



#### Familiarity with CCCM Topics



CCCM CLUSTER

### Relevance to Training Content





### Relevance of CCCM Topics



### Capacity Building Needs

#### **Subjects Requiring Additional Training**



### Participant's Training Skills