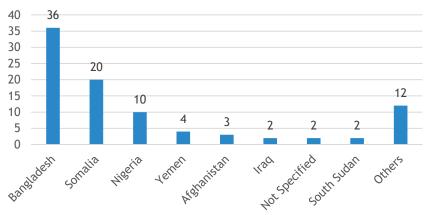

### Respondent Profiles

- Responses collected: 91
- Time to complete the survey

| Less than a 60 sec          | 85 |
|-----------------------------|----|
| Between 60 secs to a minute | 3  |
| Between 1 to 2 mins         | 1  |
| More than 2 mins            | 2  |