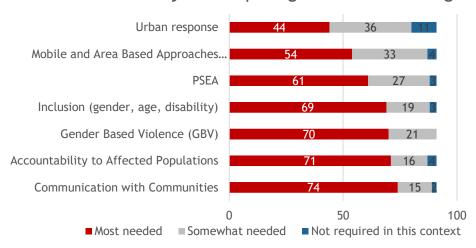

-------------------------|----|
| Between 60 secs to a minute | 3  |
| Between 1 to 2 mins         | 1  |
| More than 2 mins            | 2  |

#### Organisation Type





United Nations

National NGO

Government/local authority

Community Based Organization (CBO)









## **CCCM** Training Experience

**CCCM Trainings Attended** 



**CCCM Trainings Attended** 



Online Global CCCM Cluster Training





### Learning Methods and Resources

### Preferred Method of Learning



#### **CCCM Resources Consulted**



### Familiarity with CCCM related Topics

#### Familiarity with CCCM Topics



#### Familiarity with CCCM Topics



CCCM CLUSTER

### Relevance to Training Content





### Relevance of CCCM Topics



### Capacity Building Needs

#### **Subjects Requiring Additional Training**



### Participant's Training Skills