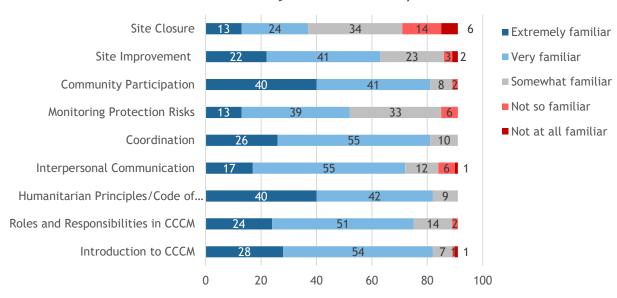

tive between: 2<sup>nd</sup> September 2019 - 20<sup>th</sup> September 2019

### Respondent Profiles

- Responses collected: 91
- Time to complete the survey

| Less than a 60 sec          | 85 |
|-----------------------------|----|
| Between 60 secs to a minute | 3  |
| Between 1 to 2 mins         | 1  |
| More than 2 mins            | 2  |

#### Organisation Type





United Nations

National NGO

Government/local authority

Community Based Organization (CBO)









## **CCCM** Training Experience

**CCCM Trainings Attended** 



**CCCM Trainings Attended** 



Online Global CCCM Cluster Training





### Learning Methods and Resources

### Preferred Method of Learning



#### **CCCM Resources Consulted**



### Familiarity with CCCM related Topics

#### Familiarity with CCCM Topics



#### Familiarity with CCCM Topics



CCCM CLUSTER

### Relevance to Training Content





### Relevance of CCCM Topics



### Capacity Building Needs

#### **Subjects Requiring Additional Training**



### Participant's Training Skills