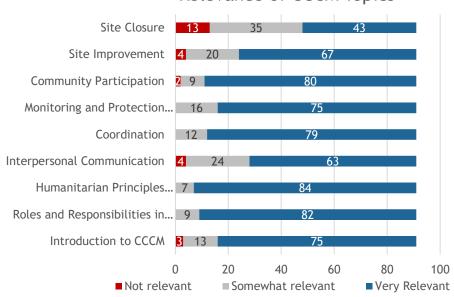

nt Profiles

- Responses collected: 91
- Time to complete the survey

| Less than a 60 sec          | 85 |
|-----------------------------|----|
| Between 60 secs to a minute | 3  |
| Between 1 to 2 mins         | 1  |
| More than 2 mins            | 2  |

#### Organisation Type





United Nations

National NGO

Government/local authority

Community Based Organization (CBO)









## **CCCM** Training Experience

**CCCM Trainings Attended** 



**CCCM Trainings Attended** 



Online Global CCCM Cluster Training





### Learning Methods and Resources

### Preferred Method of Learning



#### **CCCM Resources Consulted**



### Familiarity with CCCM related Topics

#### Familiarity with CCCM Topics



#### Familiarity with CCCM Topics



CCCM CLUSTER

### Relevance to Training Content





### Relevance of CCCM Topics



### Capacity Building Needs

#### **Subjects Requiring Additional Training**



### Participant's Training Skills