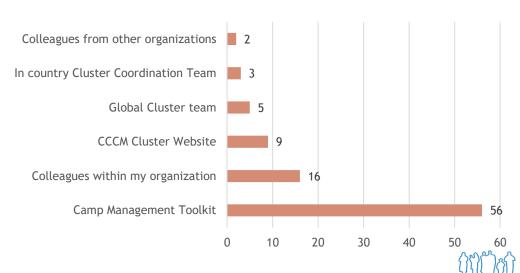

city Building WG

September 2019













# Learning Needs Assessment



Active between: 2<sup>nd</sup> September 2019 - 20<sup>th</sup> September 2019

### Respondent Profiles

- Responses collected: 91
- Time to complete the survey

| Less than a 60 sec          | 85 |
|-----------------------------|----|
| Between 60 secs to a minute | 3  |
| Between 1 to 2 mins         | 1  |
| More than 2 mins            | 2  |

#### Organisation Type





United Nations

National NGO

Government/local authority

Community Based Organization (CBO)









## **CCCM** Training Experience

**CCCM Trainings Attended** 



**CCCM Trainings Attended** 



Online Global CCCM Cluster Training





### Learning Methods and Resources

### Preferred Method of Learning



#### **CCCM Resources Consulted**



### Familiarity with CCCM related Topics

#### Familiarity with CCCM Topics



#### Familiarity with CCCM Topics



CCCM CLUSTER

### Relevance to Training Content





### Relevance of CCCM Topics



### Capacity Building Needs

#### **Subjects Requiring Additional Training**



### Participant's Training Skills