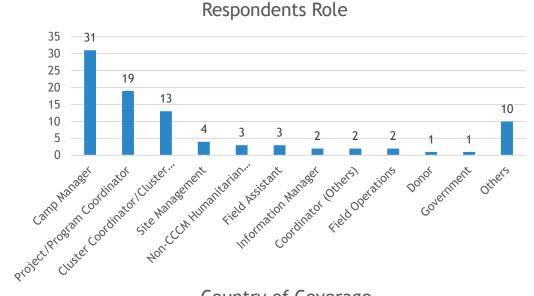

### Respondent Profiles

- Responses collected: 91
- Time to complete the survey

| Less than a 60 sec          | 85 |
|-----------------------------|----|
| Between 60 secs to a minute | 3  |
| Between 1 to 2 mins         | 1  |
| More than 2 mins            | 2  |